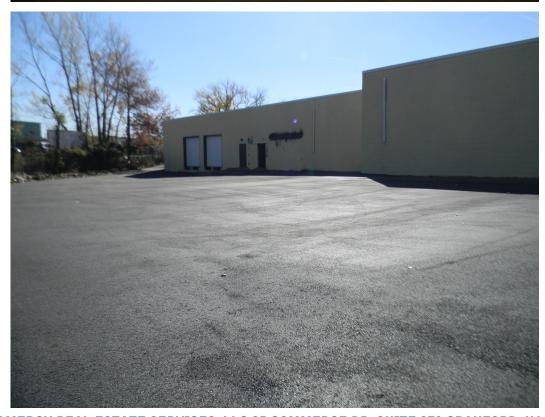

### 43,500 SF on 2.2 Acres

- Approx. 4,000 SF office
- 16' Ceiling
- 4 Loading Docks-( 2 Trailer height
- 2 UPS height)
- 1 Drive-in
- 25'x35' Column Spacing
- 25 Parking Spaces (additional parking in rear)
- New roof, offices, heating/AC, LED lighting, etc.
- Taxes \$1.47 psf
- Located less than 8 miles from Manhattan via Lincoln Tunnel
- Updated environmental done 6/2015 clean, no further action required by NJDEP

#### **GRAMERCY REAL ESTATE SERVICES, LLC 25 COMMERCE DR. SUITE 370 CRANFORD, NJ 07016**

**GRAMERCY REAL ESTATE SERVICES, LLC 25 COMMERCE DR. SUITE 370 CRANFORD, NJ 07016** 