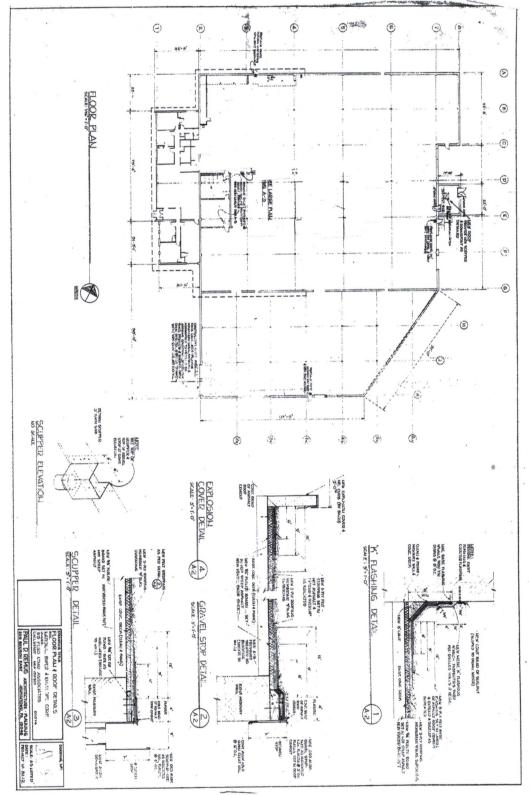

### 43,500 SF on 2.2 Acres

- Approx. 4,000 SF office
- 16' Ceiling
- 4 Loading Docks-( 2 Trailer height
- 2 UPS height)
- 1 Drive-in
- 25'x35' Column Spacing
- 25 Parking Spaces (additional parking in rear)
- New roof, offices, heating/AC, LED lighting, etc.
- Taxes \$1.47 psf
- Located less than 8 miles from Manhattan via Lincoln Tunnel
- Updated environmental done 6/2015 clean, no further action required by NJDEP