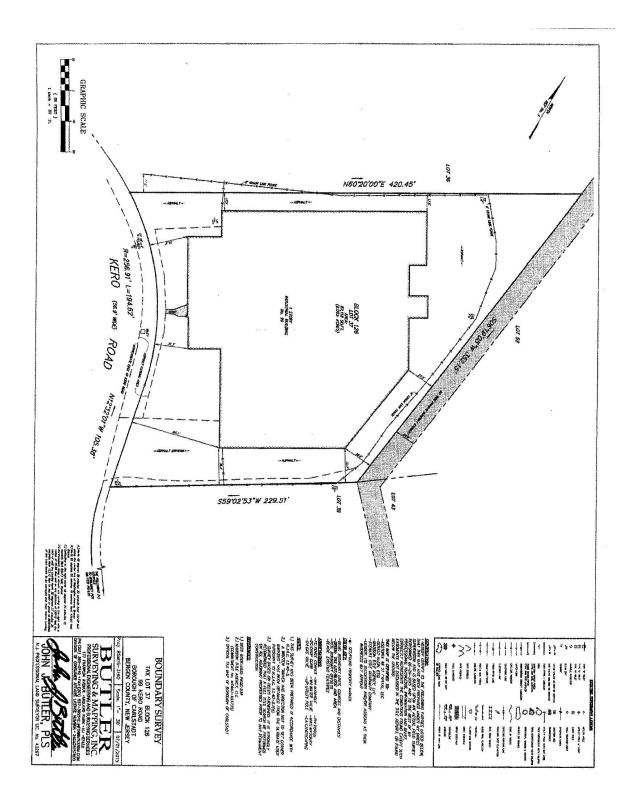

### 43,500 SF on 2.2 Acres

- Approx. 4,000 SF office
- 16' Ceiling
- 4 Loading Docks-( 2 Trailer height
- 2 UPS height)
- 1 Drive-in
- 25'x35' Column Spacing
- 25 Parking Spaces (additional parking in rear)
- New roof, offices, heating/AC, LED lighting, etc.
- Taxes \$1.47 psf
- Located less than 8 miles from Manhattan via Lincoln Tunnel
- Updated environmental done 6/2015 clean, no further action required by NJDEP