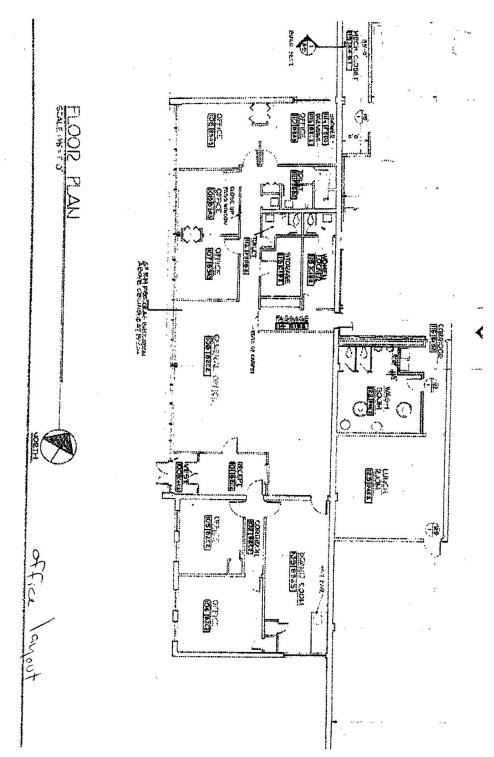

### 43,500 SF on 2.2 Acres

- Approx. 4,000 SF office
- 16' Ceiling
- 4 Loading Docks-( 2 Trailer height
- 2 UPS height)
- 1 Drive-in
- 25'x35' Column Spacing
- 25 Parking Spaces (additional parking in rear)
- New roof, offices, heating/AC, LED lighting, etc.
- Taxes \$1.47 psf
- Located less than 8 miles from Manhattan via Lincoln Tunnel
- Updated environmental done 6/2015 clean, no further action required by NJDEP