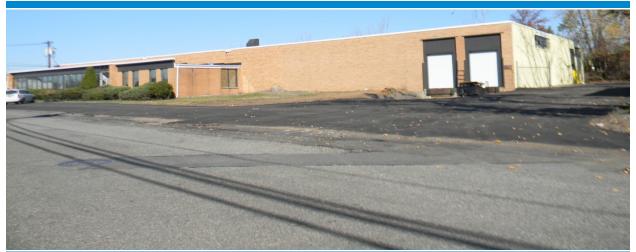

## 99 Kero Rd. Carlstadt, NJ

### 43,500 SF on 2.2 Acres

- Approx. 4,000 SF office
- 16' Ceiling
- 4 Loading Docks-( 2 Trailer height
- 2 UPS height)
- 1 Drive-in
- 25'x35' Column Spacing
- 25 Parking Spaces (additional parking in rear)
- New roof, offices, heating/AC, LED lighting, etc.
- Taxes \$1.47 psf
- Located less than 8 miles from Manhattan via Lincoln Tunnel
- Updated environmental done 6/2015 clean, no further action required by NJDEP