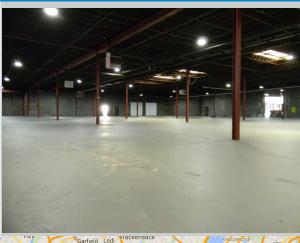

### 43,500 SF on 2.2 Acres

- Approx. 4,000 SF office
- 16' Ceiling
- 4 Loading Docks-( 2 Trailer height
- 2 UPS height)
- 1 Drive-in
- 25'x35' Column Spacing
- 25 Parking Spaces (additional parking in rear)
- New roof, offices, heating/AC, LED lighting, etc.
- Taxes \$1.47 psf
- Located less than 8 miles from Manhattan via Lincoln Tunnel
- Updated environmental done 6/2015 clean, no further action required by NJDEP