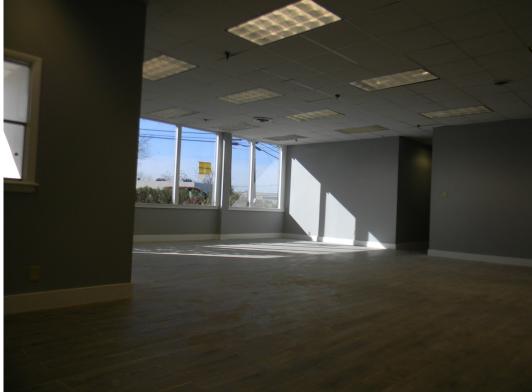

### 43,500 SF on 2.2 Acres

- Approx. 4,000 SF office
- 16' Ceiling
- 4 Loading Docks-( 2 Trailer height
- 2 UPS height)
- 1 Drive-in
- 25'x35' Column Spacing
- 25 Parking Spaces (additional parking in rear)
- New roof, offices, heating/AC, LED lighting, etc.
- Taxes \$1.47 psf
- Located less than 8 miles from Manhattan via Lincoln Tunnel
- Updated environmental done 6/2015 clean, no further action required by NJDEP