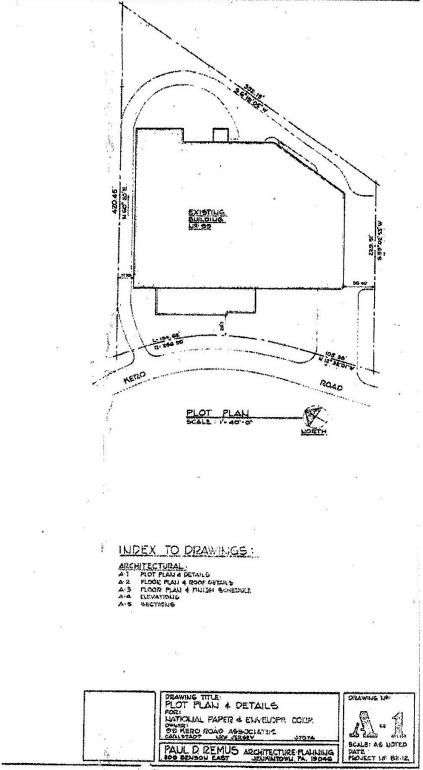

### 43,500 SF on 2.2 Acres

- Approx. 4,000 SF office
- 16' Ceiling
- 4 Loading Docks-( 2 Trailer height
- 2 UPS height)
- 1 Drive-in
- 25'x35' Column Spacing
- 25 Parking Spaces (additional parking in rear)
- New roof, offices, heating/AC, LED lighting, etc.
- Taxes \$1.47 psf
- Located less than 8 miles from Manhattan via Lincoln Tunnel
- Updated environmental done 6/2015 clean, no further action required by NJDEP